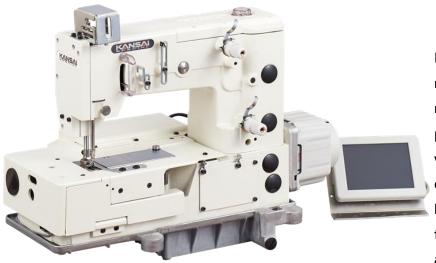

## MAC200-DD

## Decorative stitch machine

High-end model of decorative stitch machine. This series represents epochmaking products of PX, featuring a 4point zig-zag capability with a wide variety of combinations between zig-zag designs and flower picoting, all controlled by an electric system. It is a 1-needle, flatbed machine with an LCD touch screen and direct drive