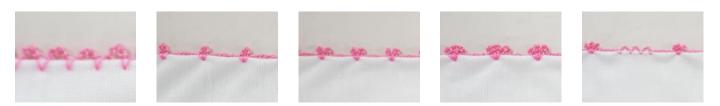

## Stitch samples

There are 5 built-in patterns in the program, and you can customize more than 90 patterns to your liking. It is equipped with an electric panel, making operation easy and user-friendly.