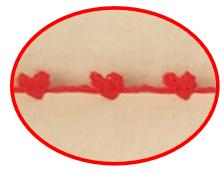

## Stitch samples

There are 5 built-in patterns in the program, and you can customize more than 90 patterns to your liking. It is equipped with an electric panel, making operation easy and user-friendly.