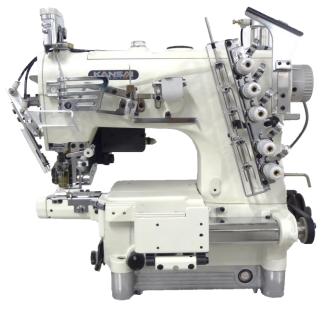

## NC1103GUS-UTA

## Top and bottom coverstitch machine

NC1103GUS-UTA is a 3-needle, 5-thread top & bottom coverstitch ultra slim cylinder bed machine.

It is designed for sewing light to medium non-stretch materials. This series is particularly suitable for sewing sleeve cuffs and neck openings in infant and children's clothing.

## Ultra small cylinder bed and double puller

Cylinder size is 145mm.

It is suitable for sewing baby's and women's clothing. Instead of feed-dog our easily adjustable rear roller system pulls the fabric according to its needs.

## **User-friendly functions**

Equipped with an exterior looper thread take-up cam, it is easy to thread and adjust. The automatic thread trimmer increases productivity.

| Model Name        | Application                 | Material           | Needle          | No.<br>of threads | Needle<br>gauge | Needle<br>bar<br>stroke | Stitch<br>length         | Diff.<br>Feed ratio | Presser<br>foot<br>lift | Maximum<br>Speed |
|-------------------|-----------------------------|--------------------|-----------------|-------------------|-----------------|-------------------------|--------------------------|---------------------|-------------------------|------------------|
|                   | 7                           | ₿                  | 1               |                   | <b>↓</b> ↓ ↓ .  | l mm                    | <b>→</b>   <b>→</b> inch | <b>##</b>           | <u> </u>                | € s.p.m          |
| NC1103<br>GUS-UTA | Top &<br>bottom<br>covering | Light to<br>Medium | UY128<br>GAS#11 | 5                 | 7/32, 1/4       | 34mm                    | 6~13                     | N/A                 | 8                       | 3000             |