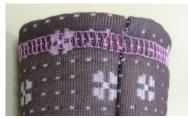

## Top and bottom coverstitch machine

NC1103GUS-UTA is a 3-needle, 5-thread top & bottom coverstitch ultra slim cylinder bed machine.

It is designed for sewing light to medium non-stretch materials. This series is particularly suitable for sewing sleeve cuffs and neck openings in infant and children's clothing.

## Ultra small cylinder bed and double puller

Cylinder size is 145mm.

It is suitable for sewing baby's and women's clothing. Instead of feed-dog our easily adjustable rear roller system pulls the fabric according to its needs.