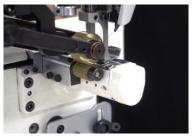

## **User-friendly functions**

Equipped with an exterior looper thread take-up cam, it is easy to thread and adjust. The automatic thread trimmer increases productivity.

| Model Name        | Application                 | Material           | Needle          | No.<br>of threads | Needle<br>gauge | Needle<br>bar<br>stroke | Stitch<br>length         | Diff.<br>Feed ratio | Presser<br>foot<br>lift | Maximum<br>Speed |
|-------------------|-----------------------------|--------------------|-----------------|-------------------|-----------------|-------------------------|--------------------------|---------------------|-------------------------|------------------|
|                   | 7                           | ₿                  | 1               |                   | <b>↓</b> ↓ ↓ .  | l mm                    | <b>→</b>   <b>→</b> inch | <b>##</b>           | <u> </u>                | € s.p.m          |
| NC1103<br>GUS-UTA | Top &<br>bottom<br>covering | Light to<br>Medium | UY128<br>GAS#11 | 5                 | 7/32, 1/4       | 34mm                    | 6~13                     | N/A                 | 8                       | 3000             |