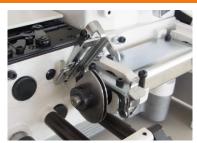

## Ultra small cylinder bed and double puller

Cylinder size is 145mm.

It is suitable for sewing baby's and women's clothing. Instead of feed-dog our easily adjustable rear roller system pulls the fabric according to its needs.