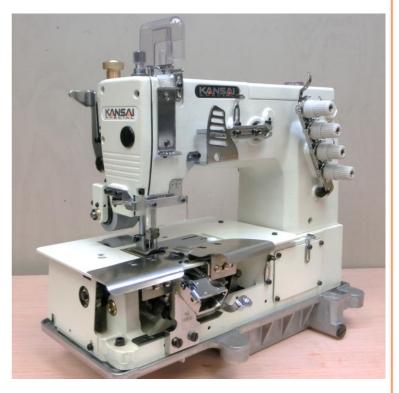

## **DLR1502WPEHD-Z**

2-Needle, Flat-Bed, Double-Chain Stitch Machine for Attaching Zippers to Furniture

Top and Bottom drive smooth rubber puller with groove

Left-Right looper movement and drop down looper holder for easy threading

Special gauge parts with zipper chute and folder

Options; 1. Direct drive motor 2. Pneumatic Foot Lifter

| Model Name     | Application         | Material | Needle        | No. of threads | Needle gauge        | Needle bar<br>stroke | Stitch length | Presser foot lift | Maximum<br>Speed |
|----------------|---------------------|----------|---------------|----------------|---------------------|----------------------|---------------|-------------------|------------------|
|                | 7                   | ∌        | 1             |                | <b>↓ ↓</b><br>→i ↓← | mm                   | →    → inch   | <u>‡mm</u>        | € s.p.m          |
| DLR1502WPEHD-Z | Attaching<br>Zipper | Medium   | TVx5<br>(#21) | 4              | 1/2"                | 34                   | 7-16          | 10                | 4500             |