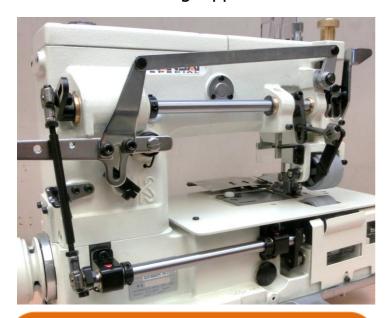

## **DLR1502WPEHD-Z**

2-Needle, Flat-Bed, Double-Chain Stitch Machine for Attaching Zippers to Furniture

Top and Bottom drive smooth rubber puller with groove

Left-Right looper movement and drop down looper holder for easy threading

Special gauge parts with zipper chute and folder

Options; 1. Direct drive motor 2. Pneumatic Foot Lifter

| Model Name     | Application         | Material | Needle        | No. of threads | Needle gauge        | Needle bar<br>stroke | Stitch length | Presser foot lift | Maximum<br>Speed |
|----------------|---------------------|----------|---------------|----------------|---------------------|----------------------|---------------|-------------------|------------------|
|                | 7                   | ∌        | 1             |                | <b>↓ ↓</b><br>→i ↓← | mm                   | →    → inch   | <u>‡mm</u>        | € s.p.m          |
| DLR1502WPEHD-Z | Attaching<br>Zipper | Medium   | TVx5<br>(#21) | 4              | 1/2"                | 34                   | 7-16          | 10                | 4500             |