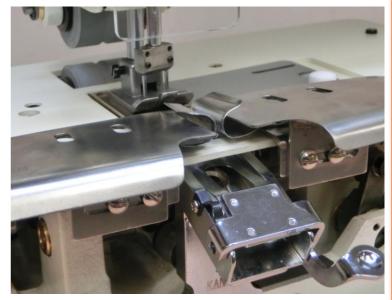

Special gauge parts with zipper chute and folder

Options; 1. Direct drive motor 2. Pneumatic Foot Lifter

| Model Name     | Application         | Material | Needle        | No. of threads | Needle gauge        | Needle bar<br>stroke | Stitch length | Presser foot lift | Maximum<br>Speed |
|----------------|---------------------|----------|---------------|----------------|---------------------|----------------------|---------------|-------------------|------------------|
|                | 7                   | ∌        | 1             |                | <b>↓ ↓</b><br>→i ↓← | mm                   | →    → inch   | <u>‡mm</u>        | € s.p.m          |
| DLR1502WPEHD-Z | Attaching<br>Zipper | Medium   | TVx5<br>(#21) | 4              | 1/2"                | 34                   | 7-16          | 10                | 4500             |