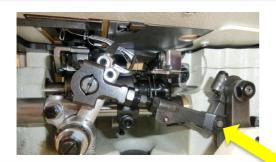

Special gauge parts with zipper chute and folder

Options; 1. Direct drive motor 2. Pneumatic Foot Lifter

| Model Name     | Application         | Material | Needle        | No. of threads | Needle gauge        | Needle bar<br>stroke | Stitch length | Presser foot lift | Maximum<br>Speed |
|----------------|---------------------|----------|---------------|----------------|---------------------|----------------------|---------------|-------------------|------------------|
|                | 7                   | ∌        | 1             |                | <b>↓ ↓</b><br>→i ↓← | mm                   | →    → inch   | <u>‡mm</u>        | € s.p.m          |
| DLR1502WPEHD-Z | Attaching<br>Zipper | Medium   | TVx5<br>(#21) | 4              | 1/2"                | 34                   | 7-16          | 10                | 4500             |