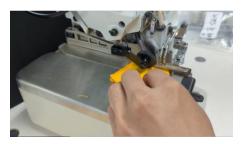

## -Overlock machine for overedging-

1 needles, 3 thread high speed overlock machine for budge overedging. By attaching the device, it is now possible to sew patches and other items.

This model is compatible with various shapes like circle and pentagon.

## Available shapes

You can choice the circle diameter range from 65mm to 90mm.

Various type of shapes are able to make like in pictures.