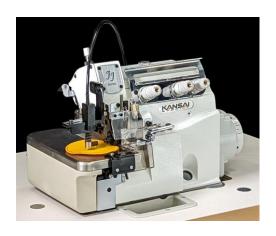

## JJ3004GS-01M-4

## -Overlock machine for overedging-

1 needles, 3 thread high speed overlock machine for budge overedging. By attaching the device, it is now possible to sew patches and other items.

This model is compatible with various shapes like circle and pentagon.