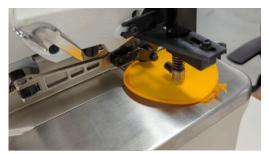

## Available shapes

You can choice the circle diameter range from 65mm to 90mm.

Various type of shapes are able to make like in pictures.

## **Useful functions**

Using only rollers is suitable for various shapes.

Devices for thread tension release allow the fabric to pull out easily. This device works by pressing the pedal backwards.

| Model Name     | Application      | Fabrics            | Needle       | Thread          | Gauge      | Needle bar<br>stroke | Stitch<br>length | Differ. feed<br>ratio | Presser foot<br>lift | Max. speed |
|----------------|------------------|--------------------|--------------|-----------------|------------|----------------------|------------------|-----------------------|----------------------|------------|
|                | 7                | $\vartheta$        | 1            | ( <u>8282</u> ) | <b>↓</b> ↓ | mm                   | <b>♣</b> inch    | ###                   | <u>‡mm</u>           | € s.p.m    |
| JJ3004GS-01M-4 | Plain<br>seaming | light to<br>medium | DCx27<br># 9 | 3               | -          | 24.4mm               | 1~3.8            | 0.7~2                 | 5                    | 8500       |