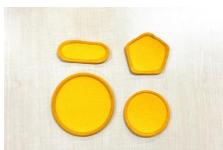

## Available shapes

You can choice the circle diameter range from 65mm to 90mm.

Various type of shapes are able to make like in pictures.