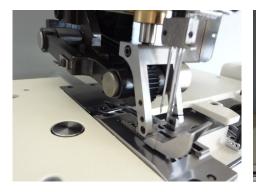

## **Features**

Tractor foot and chain cutter

New rear puller system

Micro adjustable looper holder Sliding style looper thread

| Fabric<br>weight         | Type of Needle | No. of<br>Thread | Gauge | Needle bar<br>stroke | Stitch length | Diff. feed ratio           | Presser foot<br>lift | Max speed |
|--------------------------|----------------|------------------|-------|----------------------|---------------|----------------------------|----------------------|-----------|
| $\boldsymbol{\vartheta}$ |                |                  |       | , i mm               | →    <b>←</b> | IJ <b>€</b><br>11 <b>€</b> | i mm                 | (0)       |
| Heavy                    | TVx5 #21       | 6                | 9/32  | 34 MM                | 1.8—4.5 mm    | N/A                        | 10 mm                | 4000 rpm  |