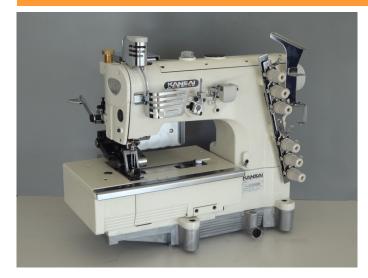

Flatbed lap seam with puller and chain cutter

## NL5803GPD-CS-1

3 needle flatbed machine for lap seaming with new rear puller system and vacuum type chain cutter just after the puller. Designed for heavy material with tractor foot.

Long lasting DLC coated needle bar and new oil seals.